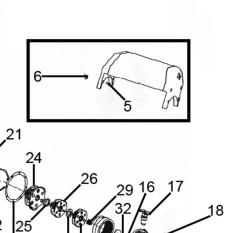

## Parts Information: Self-Recovery Winch 5450kg (12000lb) Line Pull 12V Model No: SRW5450

| Item | Part No.   | Description 84            |
|------|------------|---------------------------|
| 1    | SRW5450.01 | Motor Assembly            |
| 2    | SRW5450.02 | Control Box               |
| 3    | SCB635.S   | Socket Cap Bolt M6 x 35mm |
| 4    | SRW5450.04 | Clutch Bar                |
| 5    | SCB625.S   | Socket Cap Bolt M6 x 25mm |
| 6    | SN6.S      | Steel Nut M6              |
| 7    | SRW5450.07 | Seal Ring                 |
| 8    | SRW5450.08 | Plastic Ring              |
| 9    | SRW5450.09 | Shaft Connector           |
| 10   | SRW5450.10 | Hex Shaft A               |
| 12   | SRW5450.12 | Drum                      |
| 13   | SRW5450.13 | Brake Coupling            |
| 14   | SRW5450.14 | Brake Assembly            |
| 15   | SRW5450.15 | Hex Shaft B               |
| 16   | SRW5450.16 | Reducer Washer            |
| 17   | SRW5450.17 | Clutch                    |
| 18   | GSM48.S    | Grub Screw M4 x 8mm       |
| 19   | SRW5450.19 | Gearbox Frame             |
| 20   | SRW5450.20 | Seal                      |
| 21   | SRW5450.21 | Gear Ring, Stage 3        |

| Item | Part No.   | Description                      |
|------|------------|----------------------------------|
| 22   | SRW5450.22 | Circlip                          |
| 24   | SRW5450.24 | Planetary Gear Assembly, Stage 3 |
| 25   | SRW5450.25 | Reducer Washer                   |
| 26   | SRW5450.26 | Planetary Gear Assembly, Stage 2 |
| 27   | SRW5450.27 | Reducer Washer                   |
| 28   | SRW5450.28 | Planetary Gear Assembly, Stage 1 |
| 29   | SRW5450.29 | Gear, Stage 1                    |
| 30   | SRW5450.30 | Gear Ring, Stage 1 & 2           |
| 31   | SRW5450.31 | Reducer Washer                   |
| 32   | SRW5450.32 | Brass Bush                       |
| 33   | SRW5450.33 | Gearbox Body                     |
| 35   | SWM6.S     | Spring Washer M6                 |
| 36   | SRW5450.DR | Dyneema Rope                     |
| 37   | WH.03      | Winch Hook                       |
| 38   | SRW5450.38 | Hand Saver                       |
| 39   | SRW5450.39 | Lead Roller                      |
| 40   | SRW5450.40 | Remote Control                   |
|      | SRW5450.41 | Hardware Kit (Not Shown)         |
|      | SRW5450.WR | Wire Rope (Not Shown)            |