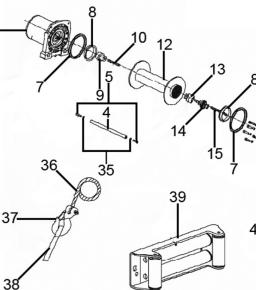

## Parts Information: Self-Recovery Winch 5450kg (12000lb) Line Pull 12V Model No: SRW5450

| Item | Part No.   | Description 84            |
|------|------------|---------------------------|
| 1    | SRW5450.01 | Motor Assembly            |
| 2    | SRW5450.02 | Control Box               |
| 3    | SCB635.S   | Socket Cap Bolt M6 x 35mm |
| 4    | SRW5450.04 | Clutch Bar                |
| 5    | SCB625.S   | Socket Cap Bolt M6 x 25mm |
| 6    | SN6.S      | Steel Nut M6              |
| 7    | SRW5450.07 | Seal Ring                 |
| 8    | SRW5450.08 | Plastic Ring              |
| 9    | SRW5450.09 | Shaft Connector           |
| 10   | SRW5450.10 | Hex Shaft A               |
| 12   | SRW5450.12 | Drum                      |
| 13   | SRW5450.13 | Brake Coupling            |
| 14   | SRW5450.14 | Brake Assembly            |
| 15   | SRW5450.15 | Hex Shaft B               |
| 16   | SRW5450.16 | Reducer Washer            |
| 17   | SRW5450.17 | Clutch                    |
| 18   | GSM48.S    | Grub Screw M4 x 8mm       |
| 19   | SRW5450.19 | Gearbox Frame             |
| 20   | SRW5450.20 | Seal                      |
| 21   | SRW5450.21 | Gear Ring, Stage 3        |

| Item | Part No.   | Description                      |
|------|------------|----------------------------------|
| 22   | SRW5450.22 | Circlip                          |
| 24   | SRW5450.24 | Planetary Gear Assembly, Stage 3 |
| 25   | SRW5450.25 | Reducer Washer                   |
| 26   | SRW5450.26 | Planetary Gear Assembly, Stage 2 |
| 27   | SRW5450.27 | Reducer Washer                   |
| 28   | SRW5450.28 | Planetary Gear Assembly, Stage 1 |
| 29   | SRW5450.29 | Gear, Stage 1                    |
| 30   | SRW5450.30 | Gear Ring, Stage 1 & 2           |
| 31   | SRW5450.31 | Reducer Washer                   |
| 32   | SRW5450.32 | Brass Bush                       |
| 33   | SRW5450.33 | Gearbox Body                     |
| 35   | SWM6.S     | Spring Washer M6                 |
| 36   | SRW5450.DR | Dyneema Rope                     |
| 37   | WH.03      | Winch Hook                       |
| 38   | SRW5450.38 | Hand Saver                       |
| 39   | SRW5450.39 | Lead Roller                      |
| 40   | SRW5450.40 | Remote Control                   |
|      | SRW5450.41 | Hardware Kit (Not Shown)         |
|      | SRW5450.WR | Wire Rope (Not Shown)            |