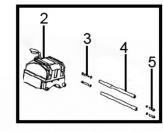

## Parts Information: Self-Recovery Winch 5450kg (12000lb) Line Pull 12V Model No: SRW5450

| Item | Part No.   | Description 84            |
|------|------------|---------------------------|
| 1    | SRW5450.01 | Motor Assembly            |
| 2    | SRW5450.02 | Control Box               |
| 3    | SCB635.S   | Socket Cap Bolt M6 x 35mm |
| 4    | SRW5450.04 | Clutch Bar                |
| 5    | SCB625.S   | Socket Cap Bolt M6 x 25mm |
| 6    | SN6.S      | Steel Nut M6              |
| 7    | SRW5450.07 | Seal Ring                 |
| 8    | SRW5450.08 | Plastic Ring              |
| 9    | SRW5450.09 | Shaft Connector           |
| 10   | SRW5450.10 | Hex Shaft A               |
| 12   | SRW5450.12 | Drum                      |
| 13   | SRW5450.13 | Brake Coupling            |
| 14   | SRW5450.14 | Brake Assembly            |
| 15   | SRW5450.15 | Hex Shaft B               |
| 16   | SRW5450.16 | Reducer Washer            |
| 17   | SRW5450.17 | Clutch                    |
| 18   | GSM48.S    | Grub Screw M4 x 8mm       |
| 19   | SRW5450.19 | Gearbox Frame             |
| 20   | SRW5450.20 | Seal                      |
| 21   | SRW5450.21 | Gear Ring, Stage 3        |